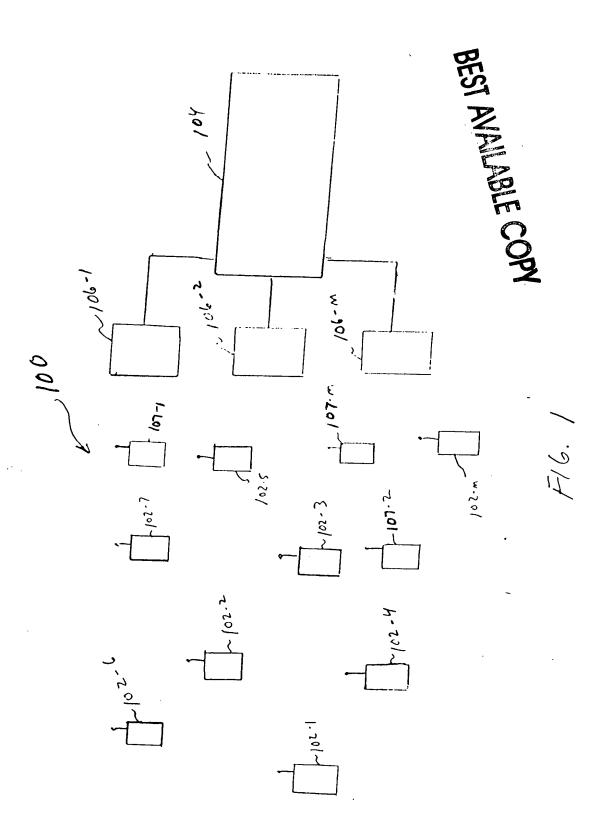

Fig. Z



F16. 3



F16,4



F16.5

## This Page is Inserted by IFW Indexing and Scanning Operations and is not part of the Official Record

## **BEST AVAILABLE IMAGES**

Defective images within this document are accurate representations of the original documents submitted by the applicant.

| Defects in the images include but | are not limited to the items checked: |
|-----------------------------------|---------------------------------------|
| ☐ BLACK BORDERS                   |                                       |
| ☐ IMAGE CUT OFF AT TOP, BOTT      | OM OR SIDES                           |
| ☐ FADED TEXT OR DRAWING           |                                       |
| BLURRED OR ILLEGIBLE TEXT         | OR DRAWING                            |
| SKEWED/SLANTED IMAGES